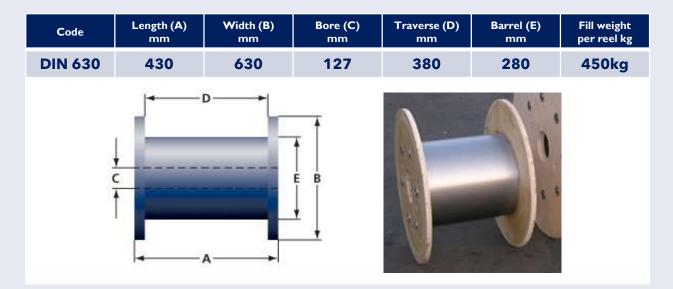

## **Reel Specification**

**DIN630** 

Version 2

## Other standard reels available

| Code    | Length (A)<br>mm | Width (B)<br>mm | Bore (C)<br>mm | Traverse (D)<br>mm | Barrel (E)<br>mm | Fill weight<br>per reel kg |
|---------|------------------|-----------------|----------------|--------------------|------------------|----------------------------|
| DIN 100 | 100              | 100             | 16             | 80                 | 63               | 1kg                        |
| DIN 125 | 125              | 125             | 16             | 100                | 80               | 3.5kg                      |
| DIN 160 | 160              | 160             | 22             | 128                | 100              | 7kg                        |
| DIN 200 | 200              | 200             | 22             | 160                | 125              | 12kg                       |
| SD200K  | 55               | 200             | 52             | 45                 | 105              | 7kg                        |
| DIN 250 | 200              | 250             | 22 / 35        | 160                | 160              | 23kg                       |
| DIN 300 | 103              | 300             | 52             | 91                 | 212              | 15kg                       |
| DIN 355 | 200              | 355             | 35             | 160                | 224              | 45kg                       |
| DIN 500 | 250              | 500             | 35             | 180                | 315              | 90kg                       |
| DIN 560 | 380              | 560             | 127            | 320                | 280              | 250kg                      |