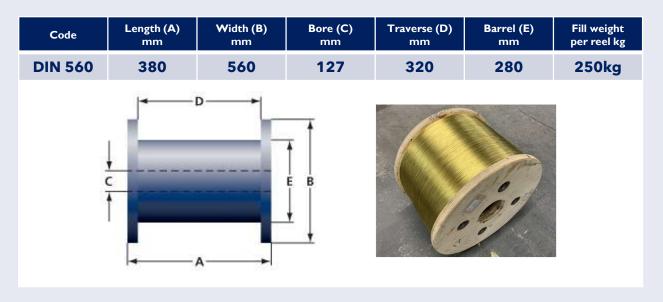

## **DIN560**

Version 2

## Other standard reels available

| Code    | Length (A)<br>mm | Width (B)<br>mm | Bore (C)<br>mm | Traverse (D)<br>mm | Barrel (E)<br>mm | Fill weight<br>per reel kg |
|---------|------------------|-----------------|----------------|--------------------|------------------|----------------------------|
| DIN 100 | 100              | 100             | 16             | 80                 | 63               | 1kg                        |
| DIN 125 | 125              | 125             | 16             | 100                | 80               | 3.5kg                      |
| DIN 160 | 160              | 160             | 22             | 128                | 100              | 7kg                        |
| DIN 200 | 200              | 200             | 22             | 160                | 125              | 12kg                       |
| SD200K  | 55               | 200             | 52             | 45                 | 105              | 7kg                        |
| DIN 250 | 200              | 250             | 22 / 35        | 160                | 160              | 23kg                       |
| DIN 300 | 103              | 300             | 52             | 91                 | 212              | 15kg                       |
| DIN 355 | 200              | 355             | 35             | 160                | 224              | 45kg                       |
| DIN 500 | 250              | 500             | 35             | 180                | 315              | 90kg                       |
| DIN 630 | 430              | 630             | 127            | 380                | 280              | 450kg                      |