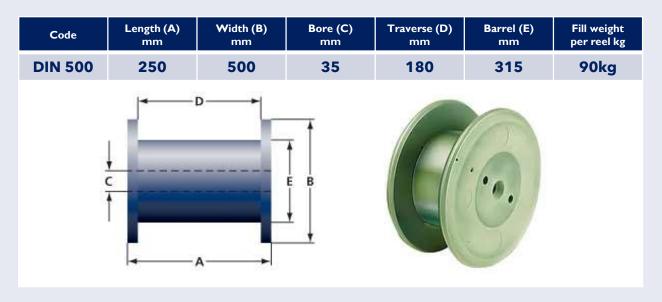

## **Reel Specification**

## **DIN500**

Version 2

## Other standard reels available

| Code    | Length (A)<br>mm | Width (B)<br>mm | Bore (C)<br>mm | Traverse (D)<br>mm | Barrel (E)<br>mm | Fill weight<br>per reel kg |
|---------|------------------|-----------------|----------------|--------------------|------------------|----------------------------|
| DIN 100 | 100              | 100             | 16             | 80                 | 63               | 1kg                        |
| DIN 125 | 125              | 125             | 16             | 100                | 80               | 3.5kg                      |
| DIN 160 | 160              | 160             | 22             | 128                | 100              | 7kg                        |
| DIN 200 | 200              | 200             | 22             | 160                | 125              | 12kg                       |
| SD200K  | 55               | 200             | 52             | 45                 | 105              | 7kg                        |
| DIN 250 | 200              | 250             | 22 / 35        | 160                | 160              | 23kg                       |
| DIN 300 | 103              | 300             | 52             | 91                 | 212              | 15kg                       |
| DIN 355 | 200              | 355             | 35             | 160                | 224              | 45kg                       |
| DIN 560 | 380              | 560             | 127            | 320                | 280              | 250kg                      |
| DIN 630 | 430              | 630             | 127            | 380                | 280              | 450kg                      |