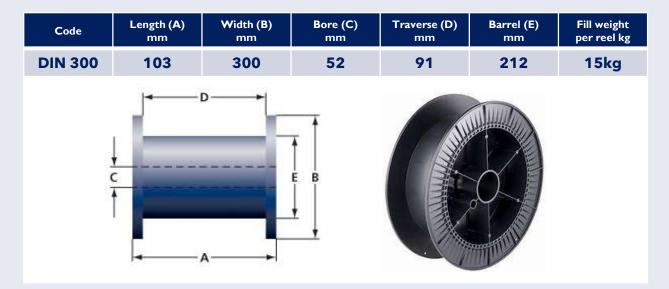

## **Reel Specification**

## **DIN300**

Version 2

## Other standard reels available

| Code    | Length (A)<br>mm | Width (B)<br>mm | Bore (C)<br>mm | Traverse (D)<br>mm | Barrel (E)<br>mm | Fill weight<br>per reel kg |
|---------|------------------|-----------------|----------------|--------------------|------------------|----------------------------|
| DIN 100 | 100              | 100             | 16             | 80                 | 63               | 1kg                        |
| DIN 125 | 125              | 125             | 16             | 100                | 80               | 3.5kg                      |
| DIN 160 | 160              | 160             | 22             | 128                | 100              | 7kg                        |
| DIN 200 | 200              | 200             | 22             | 160                | 125              | 12kg                       |
| SD200K  | 55               | 200             | 52             | 45                 | 105              | 7kg                        |
| DIN 250 | 200              | 250             | 22 / 35        | 160                | 160              | 23kg                       |
| DIN 355 | 200              | 355             | 35             | 160                | 224              | 45kg                       |
| DIN 500 | 250              | 500             | 35             | 180                | 315              | 90kg                       |
| DIN 560 | 380              | 560             | 127            | 320                | 280              | 250kg                      |
| DIN 630 | 430              | 630             | 127            | 380                | 280              | 450kg                      |