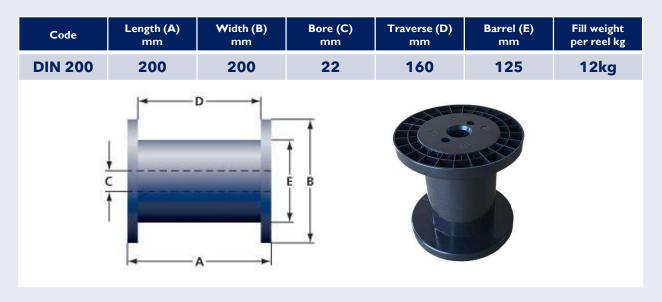

## **Reel Specification**

## **DIN200**

Version 2

## Other standard reels available

| Code    | Length (A)<br>mm | Width (B)<br>mm | Bore (C)<br>mm | Traverse (D)<br>mm | Barrel (E)<br>mm | Fill weight<br>per reel kg |
|---------|------------------|-----------------|----------------|--------------------|------------------|----------------------------|
| DIN 100 | 100              | 100             | 16             | 80                 | 63               | 1kg                        |
| DIN 125 | 125              | 125             | 16             | 100                | 80               | 3.5kg                      |
| DIN 160 | 160              | 160             | 22             | 128                | 100              | 7kg                        |
| SD200K  | 55               | 200             | 52             | 45                 | 105              | 7kg                        |
| DIN250  | 200              | 250             | 22 / 35        | 160                | 160              | 23kg                       |
| DIN 300 | 103              | 300             | 52             | 91                 | 212              | 15kg                       |
| DIN 355 | 200              | 355             | 35             | 160                | 224              | 45kg                       |
| DIN 500 | 250              | 500             | 35             | 180                | 315              | 90kg                       |
| DIN 560 | 380              | 560             | 127            | 320                | 280              | 250kg                      |
| DIN 630 | 430              | 630             | 127            | 380                | 280              | 450kg                      |