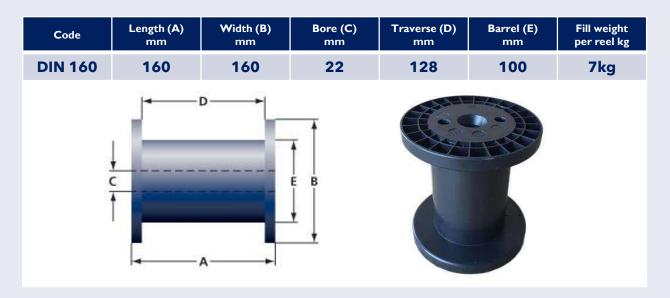

## **Reel Specification**

## **DIN160**

Version 2

## Other standard reels available

| Code    | Length (A)<br>mm | Width (B)<br>mm | Bore (C)<br>mm | Traverse (D)<br>mm | Barrel (E)<br>mm | Fill weight<br>per reel kg |
|---------|------------------|-----------------|----------------|--------------------|------------------|----------------------------|
| DIN 100 | 100              | 100             | 16             | 80                 | 63               | 1kg                        |
| DIN 125 | 125              | 125             | 16             | 100                | 80               | 3.5kg                      |
| DIN 200 | 200              | 200             | 22             | 160                | 125              | 12kg                       |
| SD200K  | 55               | 200             | 52             | 45                 | 105              | 7kg                        |
| DIN250  | 200              | 250             | 22 / 35        | 160                | 160              | 23kg                       |
| DIN 300 | 103              | 300             | 52             | 91                 | 212              | 15kg                       |
| DIN 355 | 200              | 355             | 35             | 160                | 224              | 45kg                       |
| DIN 500 | 250              | 500             | 35             | 180                | 315              | 90kg                       |
| DIN 560 | 380              | 560             | 127            | 320                | 280              | 250kg                      |
| DIN 630 | 430              | 630             | 127            | 380                | 280              | 450kg                      |